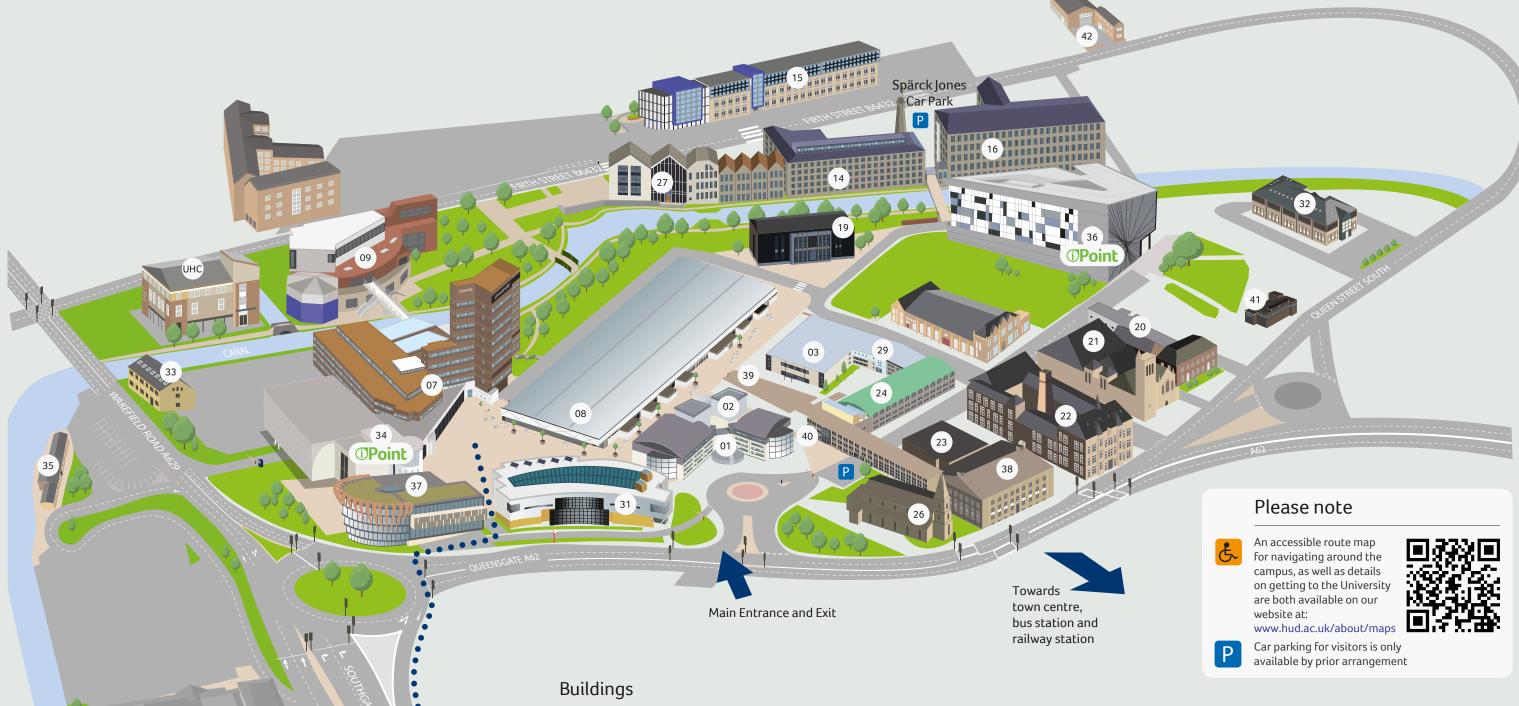

## Campus map

Queensgate, Huddersfield, HD1 3DH

Towards

of the Daphne

Steele Building

**①Point** 

Daphne Steele

Building and

Southgate

car park

| •                                     |    |                                          |    |
|---------------------------------------|----|------------------------------------------|----|
| 3M Buckley Innovation Centre (BIC)    | 15 | Joseph Priestley South Building (JPS)    | 24 |
| Atkinson Holt (AH)                    | 35 | Joseph Priestley West Building (JPW)     | 38 |
| Barbara Hepworth Building (BH) ©Point | 36 | Laura Annie Willson Building (LW)        | 80 |
| Brontë Lecture Theatres (BL)          | 03 | Library                                  | 07 |
| Charles Sikes Building (CS)           | 09 | Lockside Building <b>(LS)</b>            | 27 |
| Cockcroft Building (CO)               | 23 | Media, Journalism and Film Building (JM) | 29 |
| Harold Wilson Building (HW)           | 02 | Oastler Building (OA)                    | 37 |
| Haslett Building (HA)                 | 14 | Percy Shaw House (SH)                    | 32 |
| Heritage Quay                         | 07 | Queen St. Building (QSB)                 | 20 |
| Holocaust Centre North                | 07 | Ramsden Building <b>(R)</b>              | 22 |
| Jo Cox More In Common Centre (JC)     | 19 | Richard Steinitz Building (RS)           | 31 |
| Joseph Priestley East Building (JPE)  | 39 | Schwann Building (SB)                    | 07 |
|                                       |    |                                          |    |

Security 01 Sir John Ramsden Court (JR) 33 Sir Patrick Stewart Building (PS) 21 Sovereign Design House (SD) 41 Spärck Jones Building (SJ) 16 Stewart Film Studios (SFS) 42 Student Central (SC) Point 34 St. Paul's Hall (PL) 26 University Health Centre UHC Valli Opticians 40